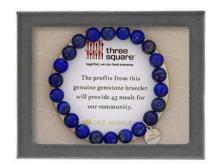

## COMMUNITY SUPPORT PROGRAM

1. CHOOSE AN ORGANIZATION YOU'D LIKE TO SUPPORT/PARTNER WITH AND SEND US THEIR LOGO. PLEASE SEND YOUR COMPANY'S LOGO TO BE FEATURED ON THE CARD.

WE WILL CREATE THE CUSTOM CARD WITH LOGOS AND A MESSAGE FOR YOUR APPROVAL. FOR THE EXAMPLE BELOW, WE HAVE DISPLAYED THE PROGRAM WE LAUNCHED WITH THREE SQUARE, SOUTHERN NEVADA'S LARGEST FOOD BANK!

2. DESIGN A GENUINE GEMSTONE BRACELET TO COMPLETE YOUR GIFT BOX. WE WILL ASSIST WITH DESIGN BASED ON YOUR PRICE RANGE.

3. WE WILL CREATE PHOTOS WITH YOUR PRODUCT TO ASSIST WITH EMAIL MARKETING/ SOCIAL MEDIA PLATFORMS AND CAN SHIP ORDERS DIRECTLY TO YOUR CUSTOMER.